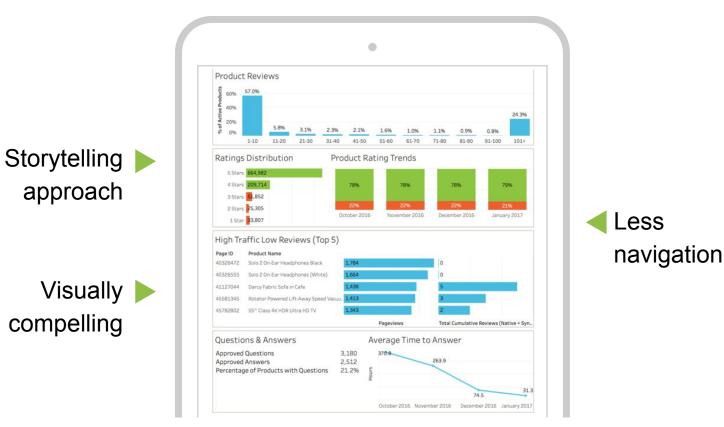

#### High Traffic/ Low Reviews Where to find

# **Improved Reporting Visuals**

Self serve reporting capabilities

R