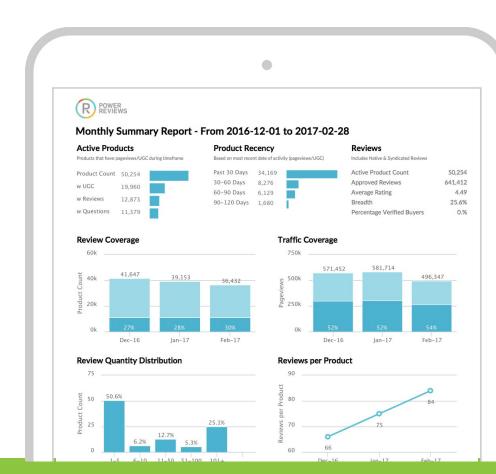

COMMERCE



# Uncover Insights that Matter Most to Your Business

Arend Henderson





# 17589634800451235189 47432859321549682217 78326598787309060304



# 47785265987874328593 21549682217175896348 00451235189309060304

### Agenda





- Top 4 KPIs that matter most
- 2
- Where and when to look
- 3 Taking action
- 4
- What's next? Areas of focus





R

2017 DIGITAL COMMERCE

# Analyze coverage by product pages & page traffic

Pageviews



Active Product Pages

\_\_\_ Page

## Monitor ratings and review volume trends



#### **Impact** Sales and Traffic Influence



#### **Sales Influence**

Sales from Reviewed Products

\$14,456,168

Pageviews on Reviewed Products

3,503,093

Impressions on Reviewed Products

18,696,835



#### **Self-serve Reporting**





## **Email Subscriptions**







#### **Email Alerts**





#### High Traffic/ Low Reviews Where to find







# **Ratings Trends/Outliers**

Where to find



#### **Find Categories**

| Highest-Rated  | See all » |     |                 | Lowest-Rated See all » |   |          |
|----------------|-----------|-----|-----------------|------------------------|---|----------|
| 4K Ultra HD TV |           | 203 | **** 4.6        | Commercial Washers     | 7 | **** 1.7 |
| LED TV         |           | 95  | <b>★★★★</b> 4.5 | Commercial Dryers      | 6 | **** 2.9 |
| Gas Dryers     |           | 88  | ★★★★★ 4.5       | Ice Maker Kits         | 4 | **** 3.5 |
| Gas Ranges     |           | 79  | ★★★★★ 4.5       | Memory Cards           | 4 | ★★★★ 3.0 |
| Water Filters  |           | 76  | <b>★★★★</b> 4.6 | Dinnerware & Drink