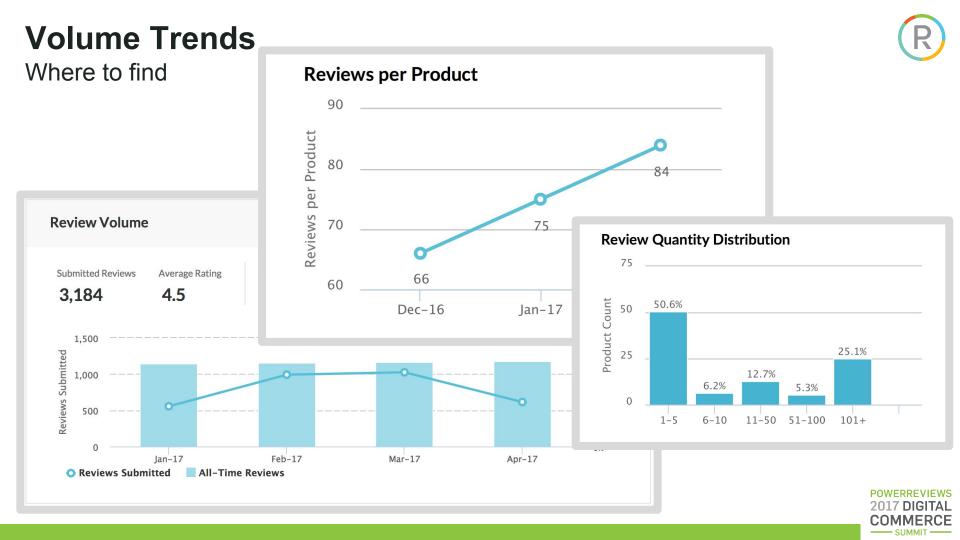

n





# 17589634800451235189 47432859321549682217 78326598787309060304



# 47785265987874328593 21549682217175896348 00451235189309060304

### Agenda





- Top 4 KPIs that matter most
- 2
- Where and when to look
- 3 Taking action
- 4
- What's next? Areas of focus





R

2017 DIGITAL COMMERCE

# Analyze coverage by product pages & page traffic

Pageviews



Active Product Pages

\_\_\_ Page

## Monitor ratings and review volume trends



#### **Impact** Sales and Traffic Influence



#### **Sales Influence**

Sales from Reviewed Products

\$14,456,168

Pageviews on Reviewed Products

3,503,093

Impressions on Reviewed Products

18,696,835



#### **Self-serve Reporting**





## **Email Subscriptions**







#### **Email Alerts**





#### High Traffic/ Low Reviews Where to find







# **Ratings Trends/Outliers**

Where to find



#### **Find Categories**

| Highest-Rated  | See all » |     |                 | Lowest-Rated See all » |   |          |
|----------------|-----------|-----|-----------------|------------------------|---|----------|
| 4K Ultra HD TV |           | 203 | **** 4.6        | Commercial Washers     | 7 | **** 1.7 |
| LED TV         |           | 95  | <b>★★★★</b> 4.5 | Commercial Dryers      | 6 | **** 2.9 |
| Gas Dryers     |           | 88  | ★★★★★ 4.5       | Ice Maker Kits         | 4 | **** 3.5 |
| Gas Ranges     |           | 79  | ★★★★★ 4.5       | Memory Cards           | 4 | ★★★★ 3.0 |
| Water Filters  |           | 76  | <b>★★★★</b> 4.6 | Dinnerware & Drinkware | 3 | ★★★★ 3.0 |
|                |           |     |                 |