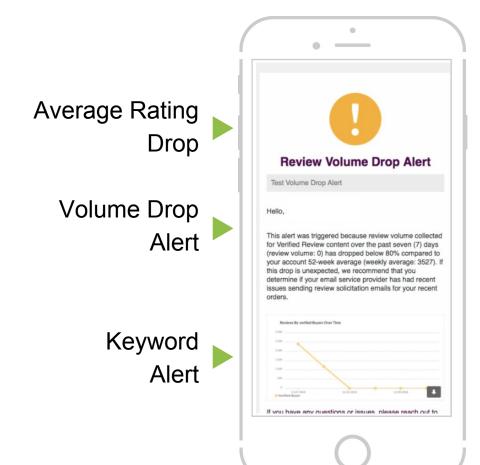

ts that Matter Most to Your Business

Arend Henderson





# 17589634800451235189 47432859321549682217 78326598787309060304



# 47785265987874328593 21549682217175896348 00451235189309060304

### Agenda





- Top 4 KPIs that matter most
- 2
- Where and when to look
- 3 Taking action
- 4
- What's next? Areas of focus





R

2017 DIGITAL COMMERCE

# Analyze coverage by product pages & page traffic

Pageviews



Active Product Pages

\_\_\_ Page

## Monitor ratings and review volume trends



#### **Impact** Sales and Traffic Influence



#### **Sales Influence**

Sales from Reviewed Products

\$14,456,168

Pageviews on Reviewed Products

3,503,093

Impressions on Reviewed Products

18,696,835



#### **Self-serve Reporting**





## **Email Subscriptions**







#### **Email Alerts**





#### High Traffic/ Low Reviews Where to find







# **Ratings Trends/Outliers**

Where to find



#### **Find Categories**

| Highest-Rated  | See all » |     |                 | Lowest-Rated See all » |   |          |
|----------------|-----------|-----|-----------------|------------------------|---|----------|
| 4K Ultra HD TV |           | 203 | **** 4.6        | Commercial Washers     | 7 | **** 1.7 |
| LED TV         |           | 95  | <b>★★★★</b> 4.5 | Commercial Dryers      | 6 | **** 2.9 |
| Gas Dryers     |           | 88  | ★★★★★ 4.5       | Ice Maker Kits         | 4 | **** 3.5 |
| Gas Ranges     |           | 79  | ★★★★★ 4.5       | Memory Cards           | 4 | ★★★★ 3.0 |
| Water Filters  |           | 76  | <b>★★★★</b> 4.6 | Dinnerware & Drinkware | 3 | ★★★★ 3.0 |
|