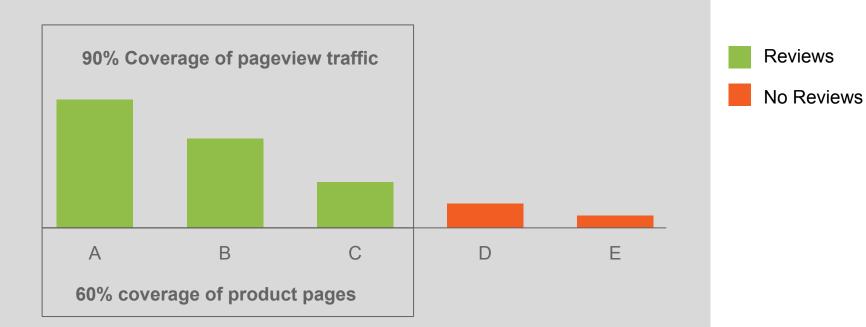

# Analyze coverage by product pages & page traffic

Pageviews

Active Product Pages

\_\_\_ Page