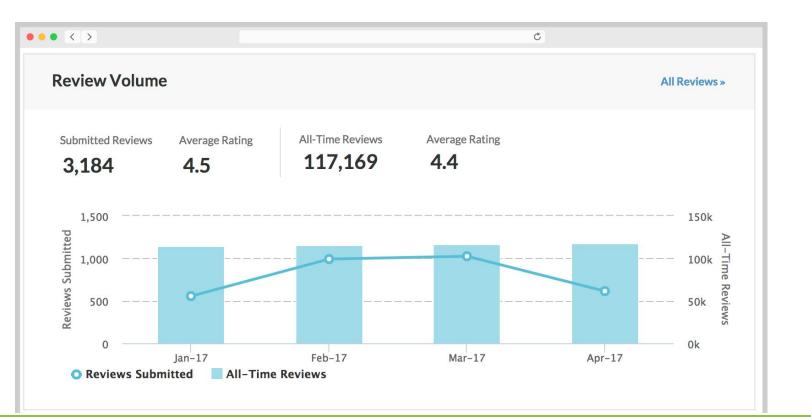

# POWERREVIEWS 2017 DIGITAL COMMERCE



# Uncover Insights that Matter Most to Your Business

Arend Henderson





# 17589634800451235189 47432859321549682217 78326598787309060304



# 47785265987874328593 21549682217175896348 00451235189309060304

### Agenda





- Top 4 KPIs that matter most
- 2
- Where and when to look
- 3 Taking action
- 4
- What's next? Areas of focus





R

2017 DIGITAL COMMERCE

# Analyze coverage by product pages & page traffic

Pageviews



Active Product Pages

\_\_\_ Page

## Monitor ratings and review volume trends



#### **Impact** Sales and Traffic Influence



#### **Sales Influence**

Sales from Reviewed Products

\$14,456,168

Pageviews on Reviewed Products

3,503,093

Impressions on Reviewed Products

18,696,835



#### **Self-serve Reporting**





## **Email Subscriptions**







#### **Email Alerts**





#### High Traffic/ Low Reviews Where to find







# **Ratings Trends/Outliers**

Where to find



#### **Find Categories**

| Highest-Rated  | See all » |     |                 | Lowest-Rated See all » |   |          |
|----------------|-----------|-----|-----------------|------------------------|---|----------|
| 4K Ultra HD TV |           | 203 | **** 4.6        | Commercial Washers     | 7 | **** 1.7 |
| LED TV         |           | 95  | <b>★★★★</b> 4.5 | Commercial Dryers      | 6 |