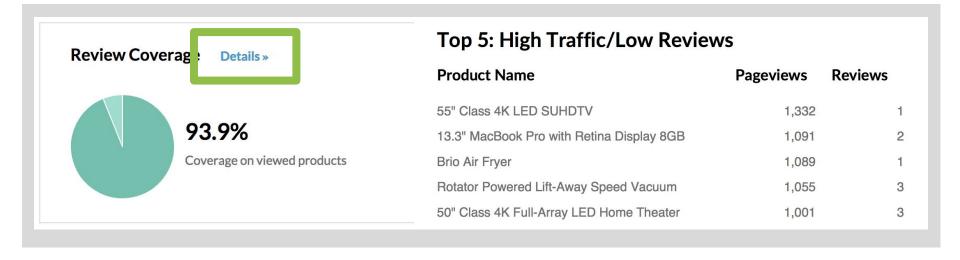

# Analyze coverage by product pages & page traffic

Pageviews

Active Product Pages

\_\_\_ Page